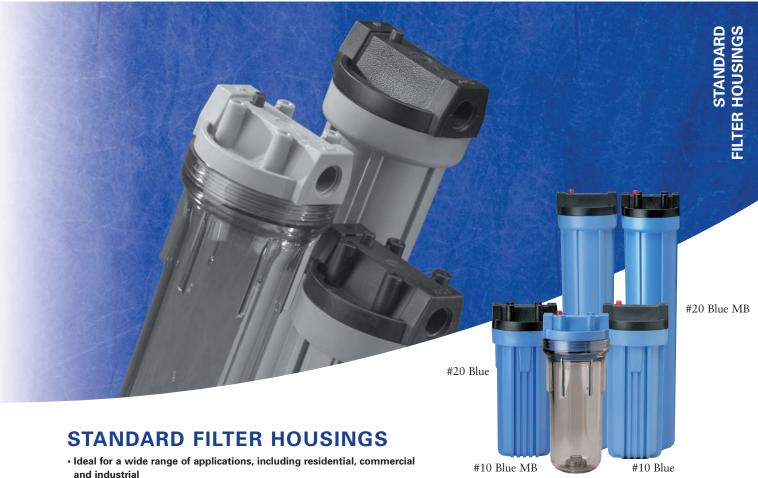

- · Available in 10" and 20" sizes to meet your needs
- Optional pressure-relief/bleed button on inlet side of cap
- · Thick walls for increased strength
- · Leak-proof sealing with top-seated Buna-N O-ring
- · Available with clear and blue sumps

Standard filter housings are manufactured of a durable polypropylene or clear Styrene-Acrylonitrile (SAN). All are equipped with 3/4" NPT inlet and outlet ports.

Reinforced polypropylene housings have excellent chemical resistance and are ideal for many residential, commercial and industrial applications. Clear sumps are manufactured from a clear, FDAcompliant Styrene-Acrylonitrile (SAN) and offer on-site examination of the cartridge.

Standard filter housings are available in both 10" and 20" lengths and will accommodate a wide range of 2½" to 2½" diameter cartridges.

#10 Clear MB

MB=Mounting Boss Cap