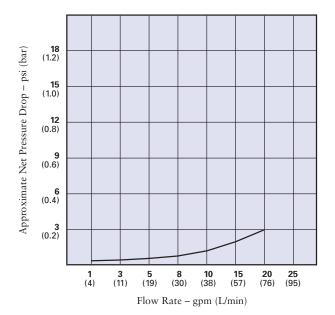

## **Housing Specifications and Performance Data**

| Model     | Maximum<br>Dimensions                 | Initial ∆P (psi)<br>@ Flow Rate (gpm)  |
|-----------|---------------------------------------|----------------------------------------|
| #10 Blue  | 12-1/4" x 5-1/8"<br>(311 mm x 130 mm) | 1 psi @ 10 gpm<br>(0.1 bar @ 38 L/min) |
| #10 Clear | 12-5/8" x 5-1/4"<br>(321 mm x 133 mm) | 1 psi @ 10 gpm<br>(0.1 bar @ 38 L/min) |
| #20 Blue  | 22-3/8" x 5-1/8"<br>(568 mm x 130 mm) | 1 psi @ 10 gpm<br>(0.1 bar @ 38 L/min) |